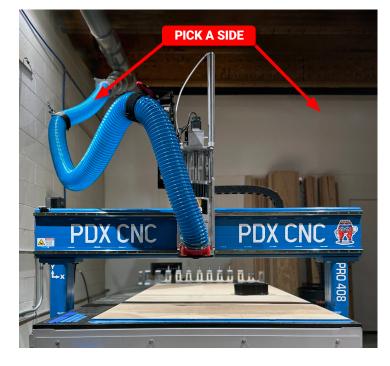

## Installation

Installing our Duct Tower is easy.

- It's critical to fully align your ducting to one side of the machine. See guide at QR code below.
- Install Duct Tower on same side as ducting. (It works on either side of a ShopSabre PRO or IS, HSD 5HP or 10HP z-stiffener.)
- See Install Diagram on Back of Page
  - Pre-assemble larger Tower and smaller Brace parts starting with the middle (3) bolt holes using M8x25mm SHCS and locknuts loosely.
  - 2. Slip assembly over Z-Stiffener.
  - 3. Attach M8 Double Plates (2) with M8x16mm (4).
  - 4. Choose Angle and **Mount Claw** with M8x16mm (2) and locknuts (2).
  - 5. Attach Ducting with Duct Wrap and Rubber Twist Tie to claw.