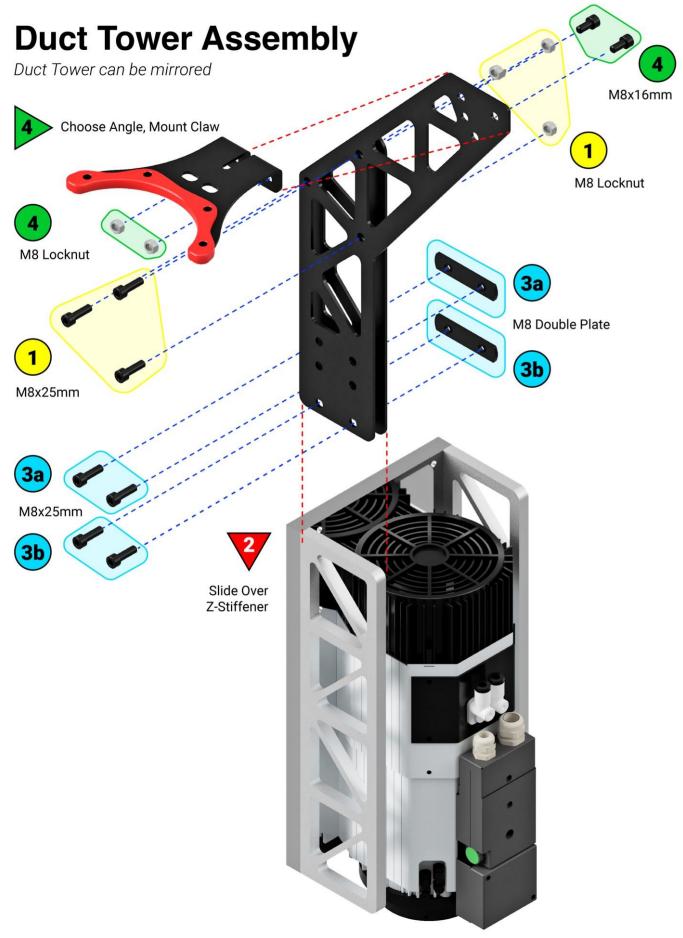

## Installation

Installing our Duct Tower is easy.

- It's critical to fully align your ducting to one side of the machine. See guide at QR code below.
- Install Duct Tower on same side as ducting. (It works on either side of a ShopSabre PRO or IS, HSD 5HP or 10HP z-stiffener.)
- See Install Diagram on Back of Page
  - Pre-assemble larger Tower and smaller Brace parts starting with the middle (3) bolt holes using M8x25mm SHCS and locknuts loosely.
  - 2. Slip assembly over Z-Stiffener.
  - 3. Attach M8 Double Plates (2) with M8x16mm (4).
  - 4. Choose Angle and **Mount Claw** with M8x16mm (2) and locknuts (2).
  - 5. Attach Ducting with Duct Wrap and Rubber Twist Tie to claw.