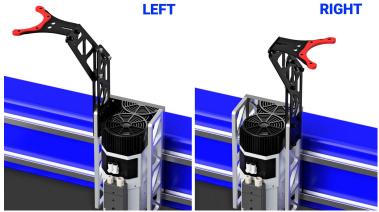

## Installation

Installing our Duct Tower is easy.

- It's critical to fully align your ducting to one side of the machine. See guide at QR code below.
- Install Duct Tower on same side as ducting. (It works on either side of a ShopSabre PRO or IS, HSD 5HP or 10HP z-stiffener.)
- See Install Diagram on Back of Page
  - Pre-assemble larger Tower and smaller Brace parts starting with the middle (3) bolt holes using M8x25mm SHCS and locknuts loosely.
  - 2. Slip assembly over Z-Stiffener.
  - 3. Attach M8 Double Plates (2) with M8x16mm (4).
  - 4. Choose Angle and **Mount Claw** with M8x16mm (2) and locknuts (2).
  - 5. Attach Ducting with Duct Wrap and Rubber Twist Tie to claw.