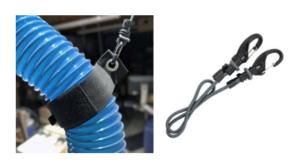

## Installation

Installing our Duct Tower is easy.

- It's critical to fully align your ducting to one side of the machine. See guide at QR code below.
- Install Duct Tower on same side as ducting. (It works on either side of a ShopSabre PRO or IS, HSD 5HP or 10HP z-stiffener.)
- See Install Diagram on Back of Page
  - Pre-assemble larger Tower and smaller Brace parts starting with the middle (3) bolt holes using M8x25mm SHCS and locknuts loosely.
  - 2. Slip assembly over Z-Stiffener.
  - 3. Attach M8 Double Plates (2) with M8x16mm (4).
  - 4. Choose Angle and **Mount Claw** with M8x16mm (2) and locknuts (2).
  - 5. Attach Ducting with Duct Wrap and Rubber Twist Tie to claw.